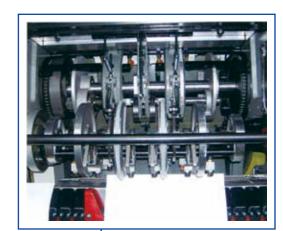

#### Available Stitching Heads

|                              | S80AS | S80B | S50  | S45  | S80R |
|------------------------------|-------|------|------|------|------|
| Max.Thickness                | 7mm   | 7mm  | 5mm  | 3mm  | 3mm  |
| Stitch Crown Width           | 13mm  | 15mm | 13mm | 11mm | 13mm |
| Min.Distance of Staples      | 80mm  | 80mm | 58mm | 48mm | 80mm |
| Number of Stitching Position | 1~4   | 1~4  | 1~6  | 1~8  | 1~4  |

- ★S80R is a loop stitching Head.
- ★Standard model has 3 stitching heads.