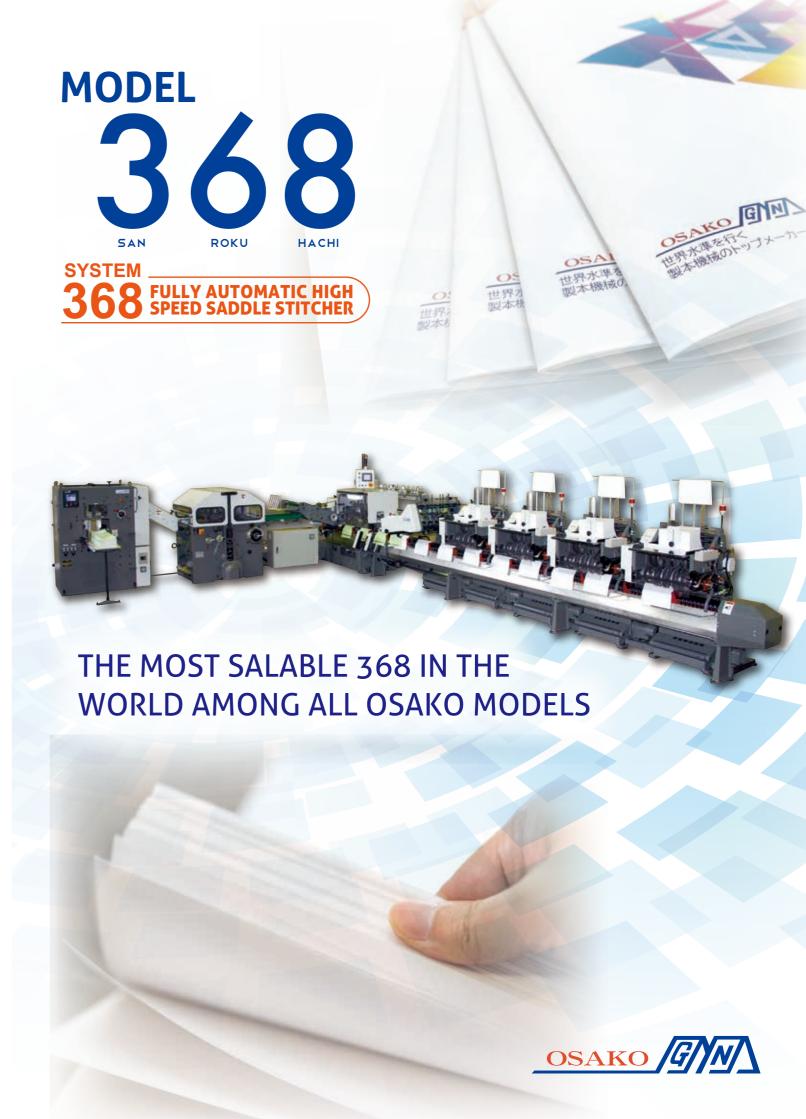

# OSAKO LONG SELLER FOR STABLE OPERATION AND EXCELLENT PRODUCTIVITY AT HIGH SPEED RUNNING

Model 368 (San-Roku-Hachi) is designed for safety and easy operation at high speed.