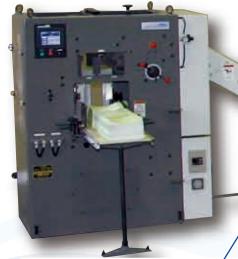

## **ORC-305B Folder Feeder**

To fold and feed cover paper to gathering chains. No need to fold cover paper before feeding. This unit is doing double performances.