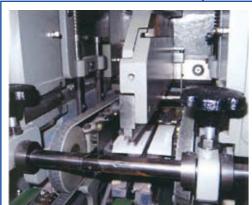

### **Center Cut Device**

For 2-up production, signatures are cut off at center the same time as the side cutting. Cutting Gap: 0, 4, 6mm. %option