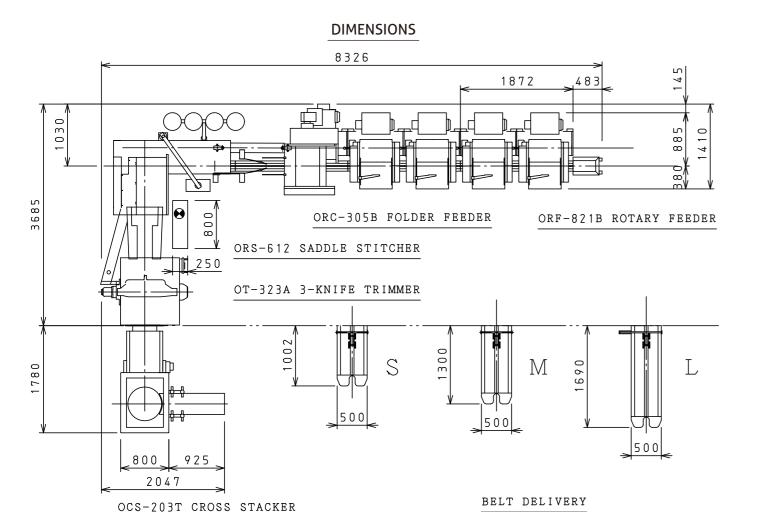

## **ORF-821B Rotary Feeder**

- ① It feeds various signatures at high speed. Setup time is short. Both full speed and half speed is set up quickly.
- Light paper is diffcult for fast feeding. In this case the same signature feeds to two sections running at half speed. Signature with lap or with no lap can be fed with no problem.
- ② Table is low so that operators easily feed signatures, possible to pile up 400mm high on the table.
- ③ All feeders are tilt back, so that signatures are fed by hand.
- 4 Each feeder has a control box. Operators need not go back to central control box. In order to run, stop or inching each feeder.
- ⑤ In case paper jam happens, machine stops and at the trouble feeds. Light red lamp.

## **ORC-305B Folder Feeder**

To fold and feed cover paper to gathering chains. No need to fold cover paper before feeding. This unit is doing double performances.