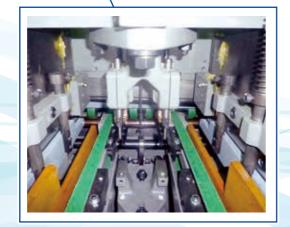

## **ORF-821B Rotary Feeder**

- ① It feeds various signatures at high speed. Setup time is short. Both full speed and half speed is set up quickly.
- Light paper is diffcult for fast feeding. In this case the same signature feeds to two sections running at half speed. Signature with lap or with no lap can be fed with no problem.
- ② Table is low so that operators easily feed signatures, possible to pile up 400mm high on the table.
- ③ All feeders are tilt back, so that signatures are fed by hand.
- 4 Each feeder has a control box. Operators need not go back to central control box. In order to run, stop or inching each feeder.
- ⑤ In case paper jam happens, machine stops and at the trouble feeds. Light red lamp.